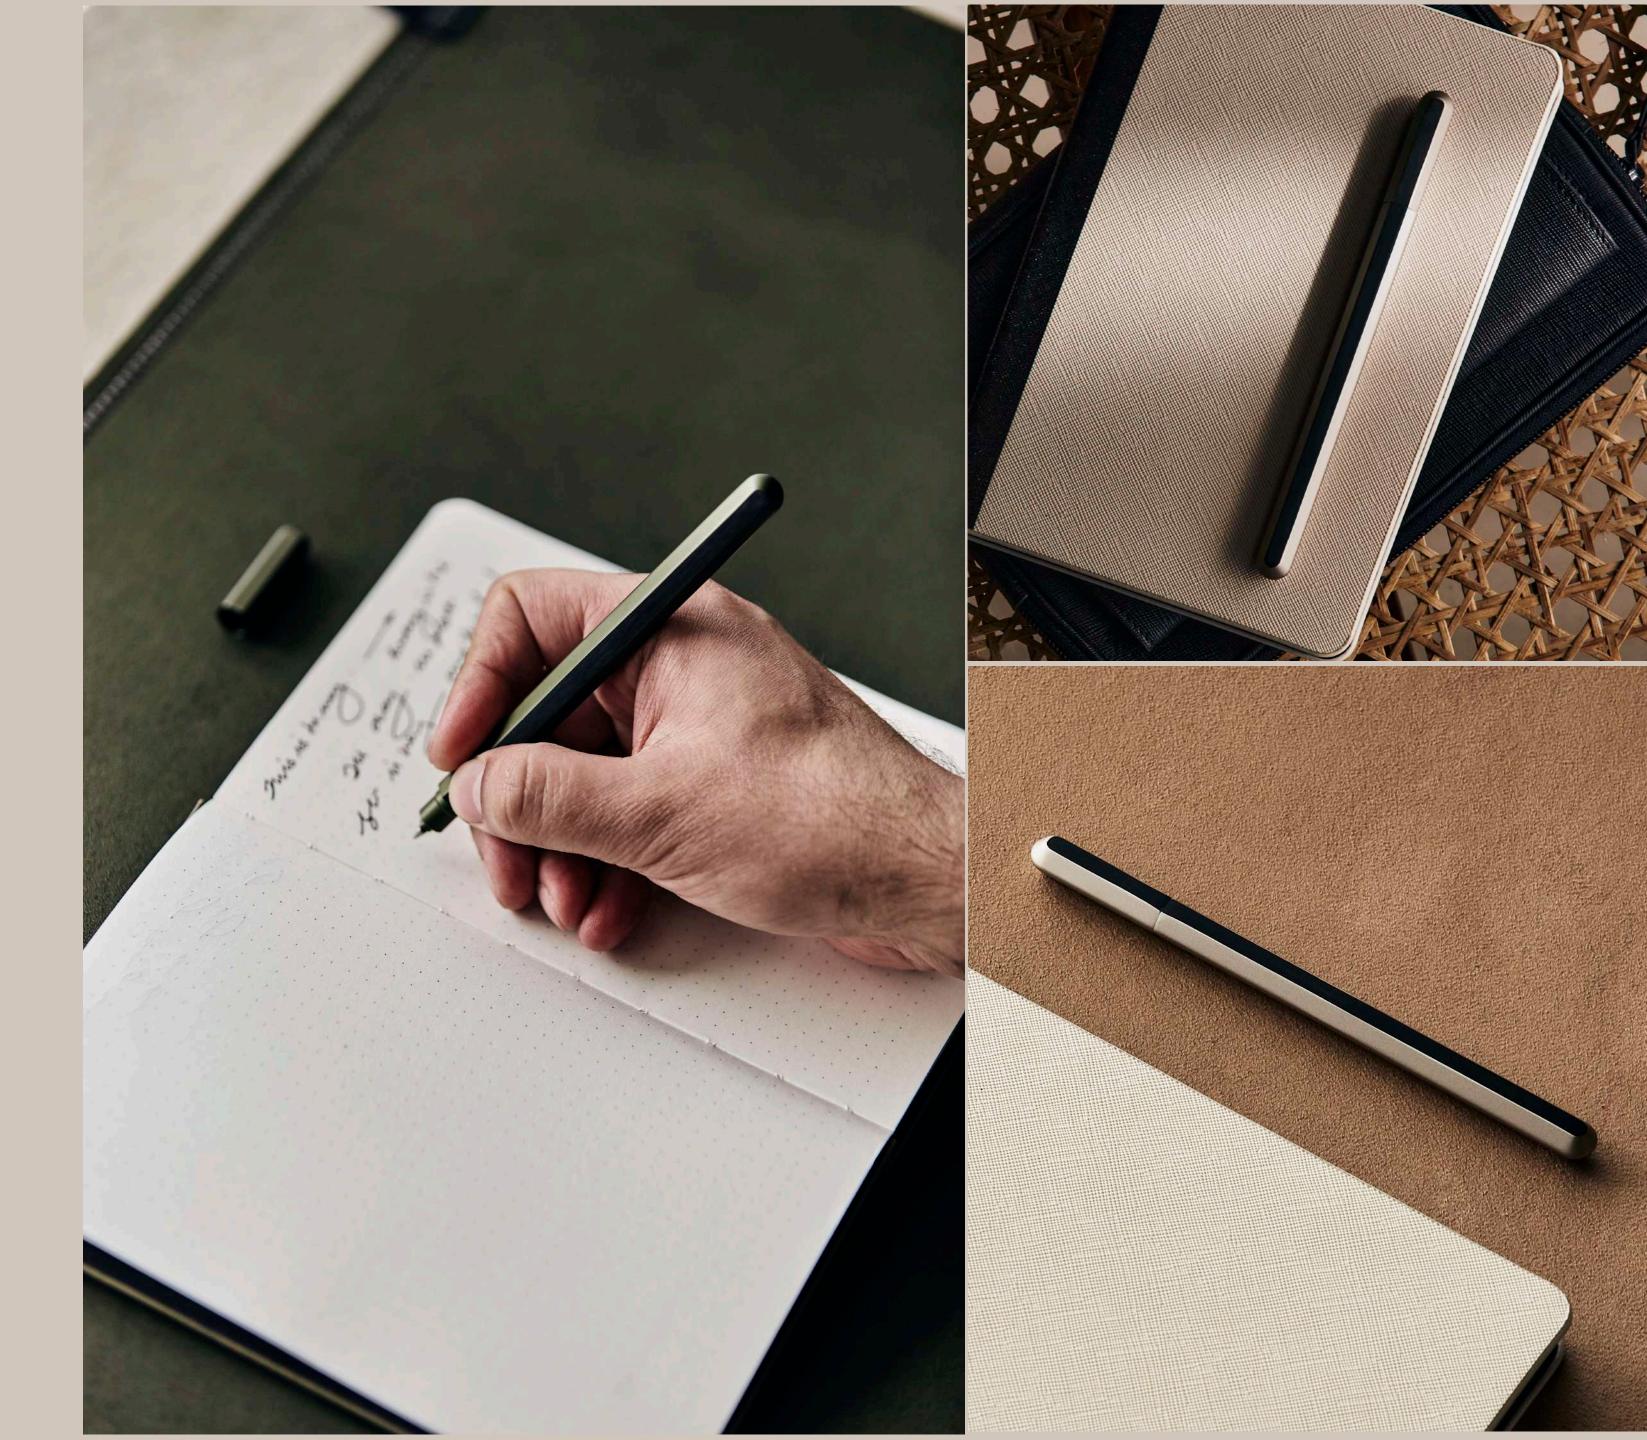

## BLADE ALPEN

Crafted from solid anodized aluminum, the Blade Pen's body is resilient and immune to scratches, maintaining its pristine appearance over time. The heart of its functionality lies in the refined German-engineered ink refill that promises a seamless, uninterrupted flow, ensuring each word or doodle glides onto the page with precision.

MAGNETIC CAP CLOSURE
SOLID ALUMINIUM BARREL DESIGN
SCHMIDT ROLLER BALL

## MONOGRAPH JOURNAL

A beacon for those who appreciate the tactile feel of pen on paper. Meticulously crafted with premium materials, each leaf of the journal consists of natural white, 120 grams paper providing a sturdy, subtle texture that's gentle on the eyes and ideal for a spectrum of writing instruments.

CROSS GRAIN TEXTURED COVER
LUXE 120-GSM MUNKEN PAPER
PERFECT FLAT LAY