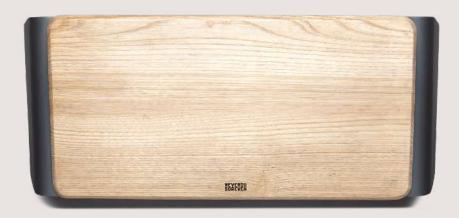

## AGED OAK

#### **MATERIALS**

SOLID OAK
SPACE GRADE ALUMINIUM

#### COLOR TONE

NATURAL WAXED OAK (WOOD)
SPACE GREY (METAL)