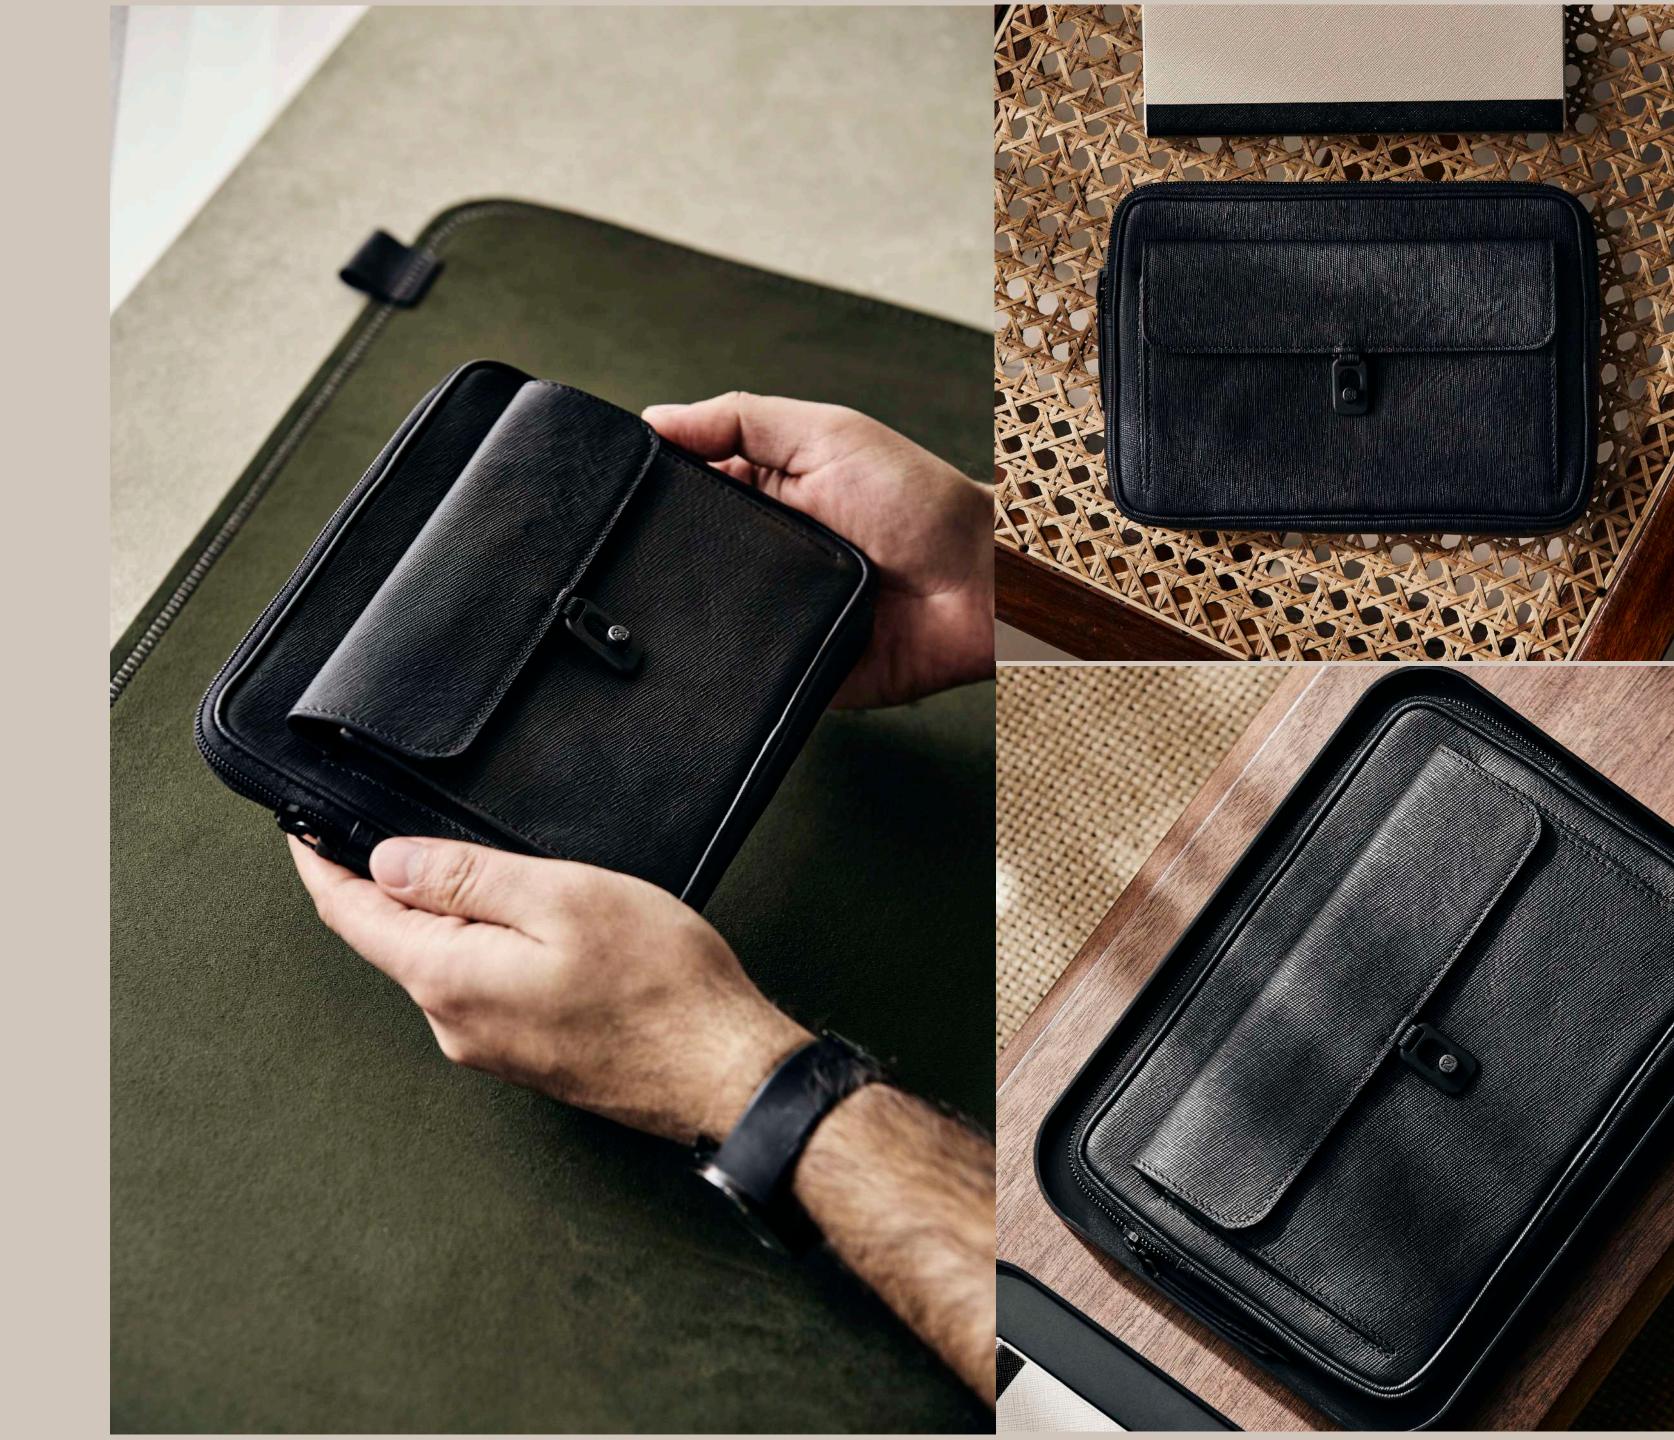

## ATTACHÉ FOLIO

The leather carrying case that makes the act of carrying your stationery effortless with its expandable features and adjustable holders. With the Attaché Folio, you never have to compromise on accessibility or convenience.

COMPACT DESIGN
CROSS-GRAIN VEGAN LEATHER