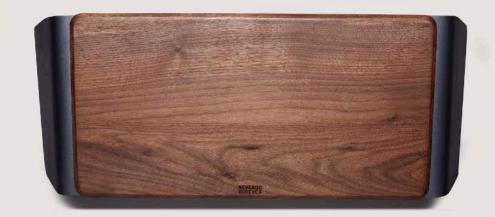

### **WALNUT**

#### **MATERIALS**

AMERICAN SOLID WALNUT SPACE GRADE ALUMINIUM

#### **COLOR TONE**

NATURAL WALNUT BROWN (WOOD)
ANTHRACITE DARK GREY (METAL)