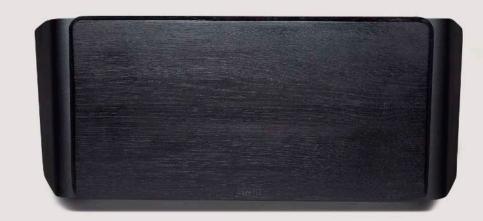

### **BLACK OAK**

#### **MATERIALS**

SOLID OAK
SPACE GRADE ALUMINIUM

#### **COLOR TONE**

STAINED BLACK OAK (WOOD)

MATT BLACK (METAL)