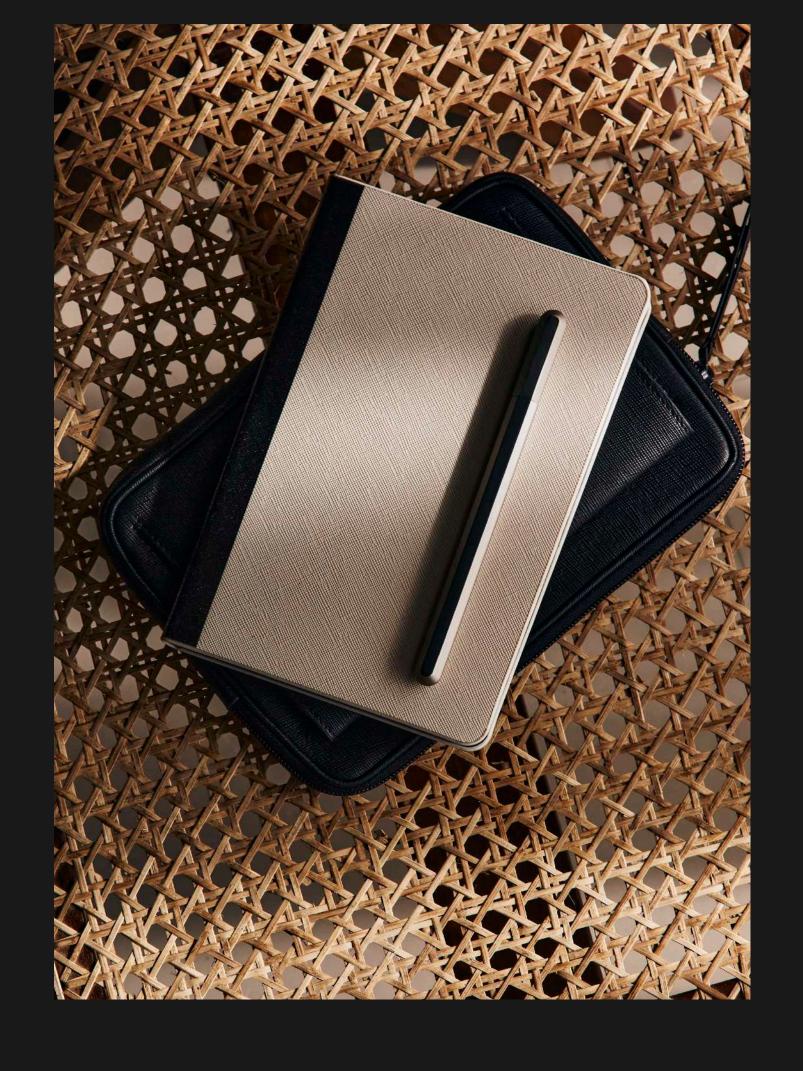

## MONOGRAPH JOURNAL

A beacon for those who appreciate the tactile feel of pen on paper. Meticulously crafted with premium materials, each leaf of the journal consists of natural white, 120 grams paper providing a sturdy, subtle texture that's gentle on the eyes and ideal for a spectrum of writing instruments.

CROSS GRAIN TEXTURED COVER
LUXE 120-GSM MUNKEN PAPER
PERFECT FLAT LAY

## ATTACHÉ FOLIO

The leather carrying case that makes the act of carrying your stationery effortless with its expandable features and adjustable holders. With the Attaché Folio, you never have to compromise on accessibility or convenience.

COMPACT DESIGN
CROSS-GRAIN VEGAN LEATHER