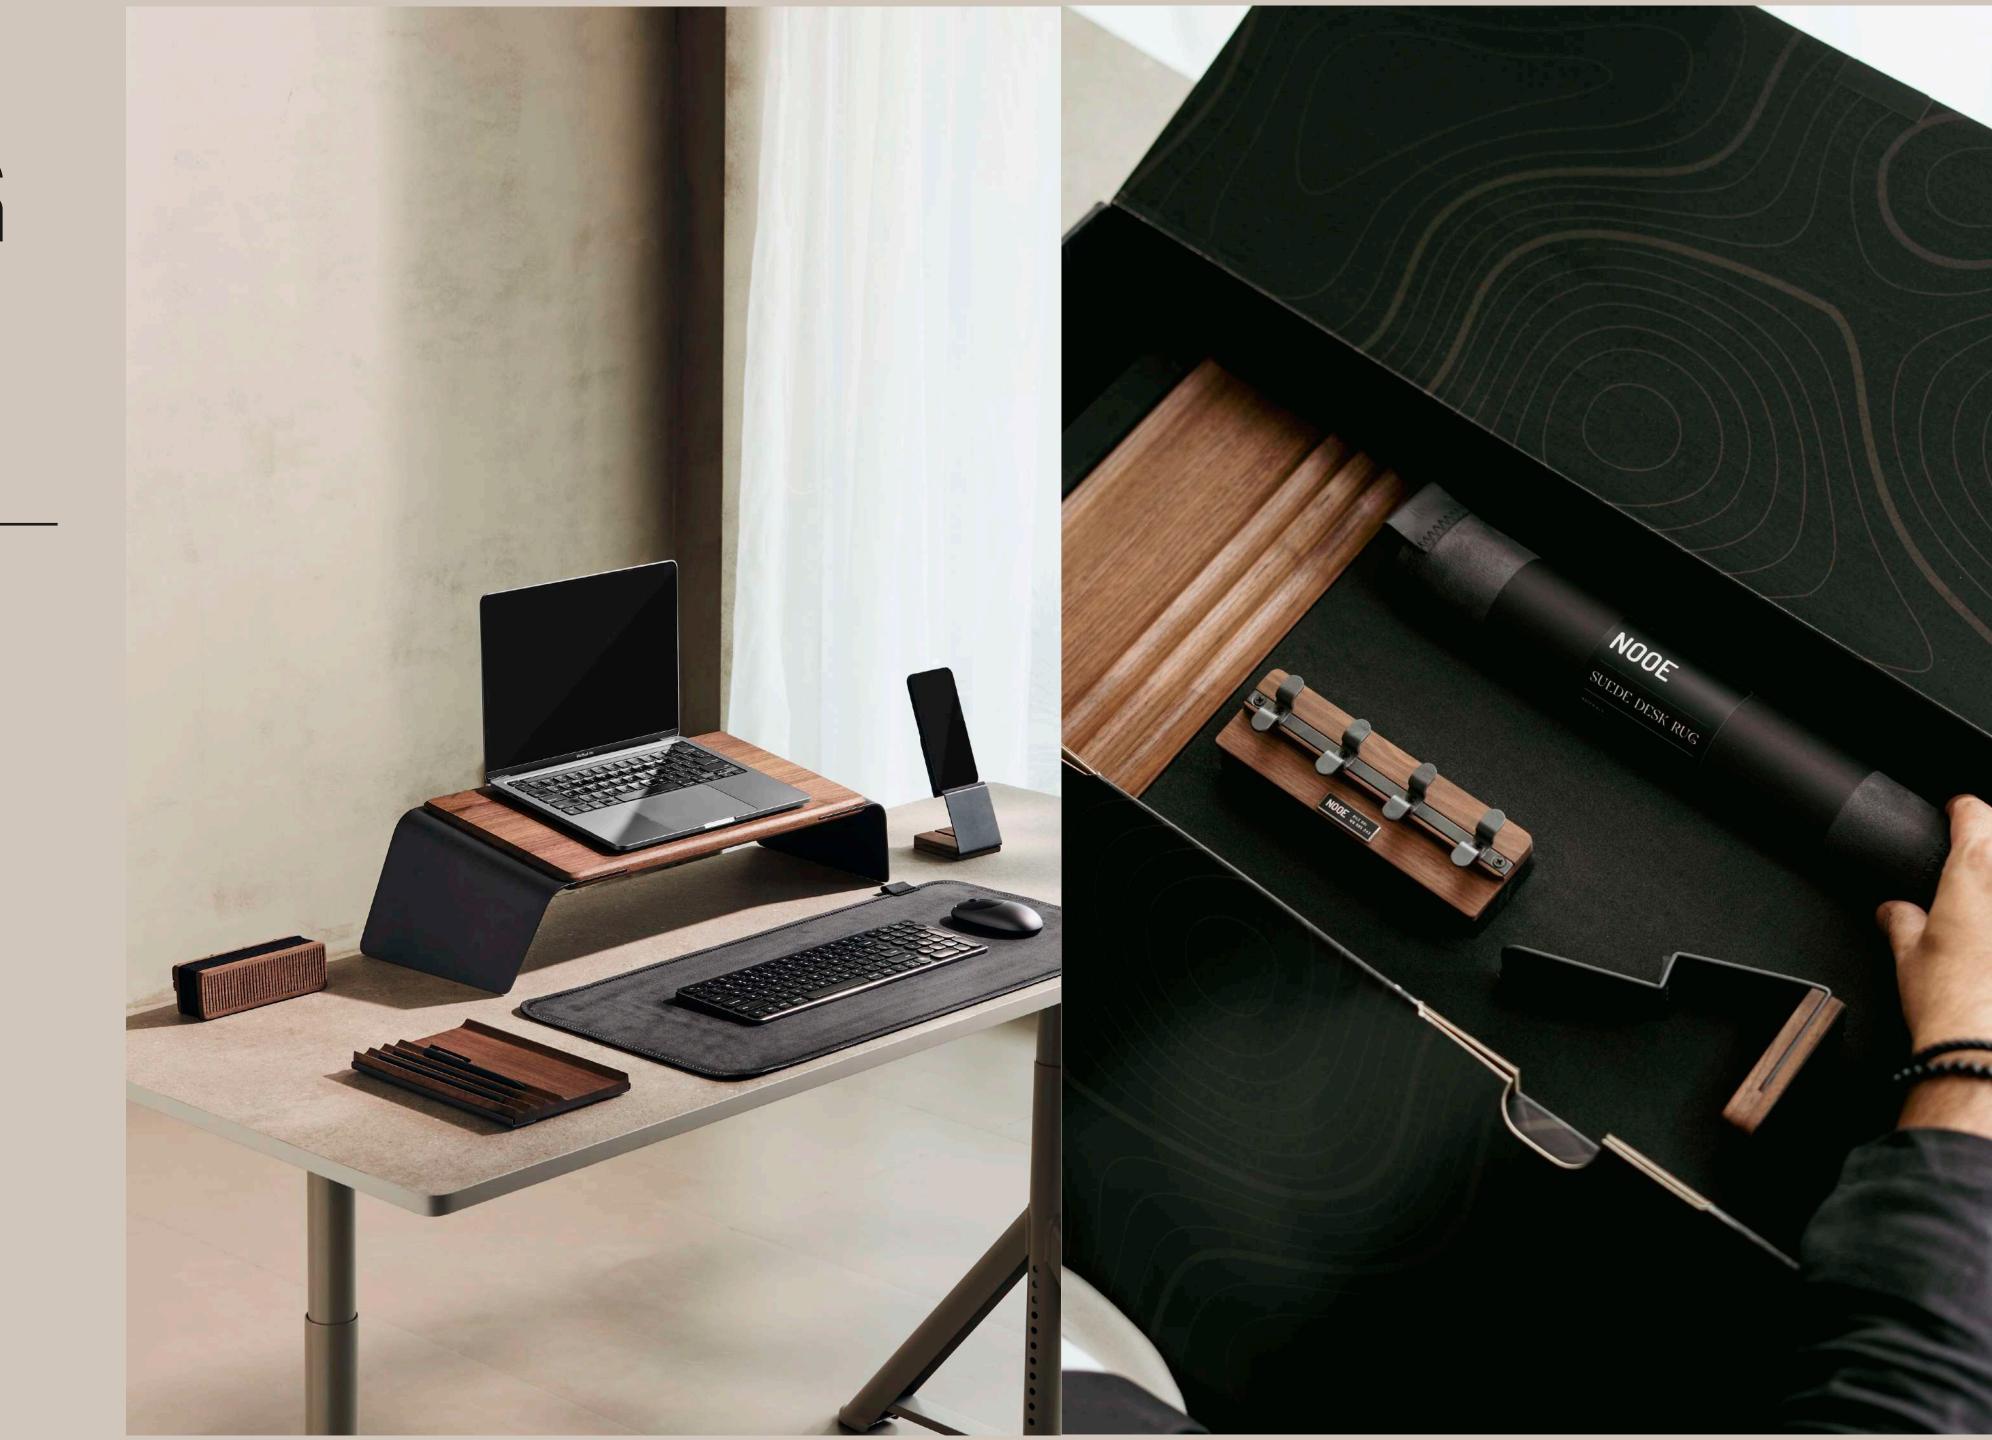

## CONFIG LIL

Set of 3, featuring
Exhibit Desk Organiser,
Suede Desk Rug &
Hands-on Mobile
Stand

## CONFIG MEL

Set of 3, featuring
Anywhere Laptop
Stand Mini, Suede
Desk Rug &
Hands-on Mobile
Stand