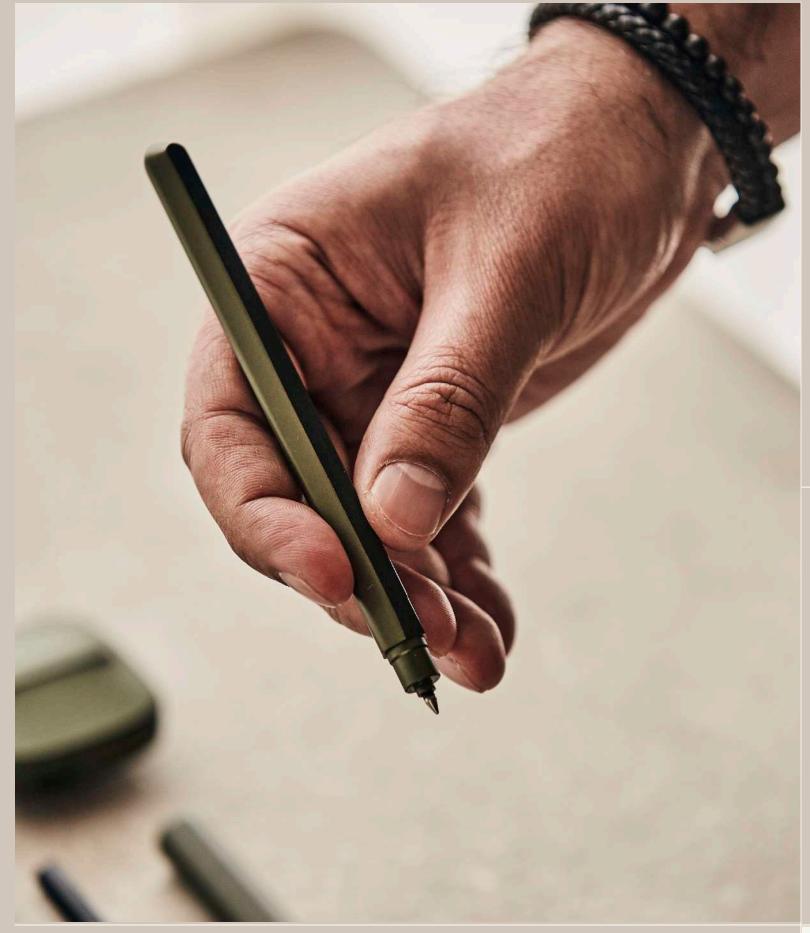

## BLADE ALPEN

Crafted from solid anodized aluminum, the Blade Pen's body is resilient and immune to scratches, maintaining its pristine appearance over time. The heart of its functionality lies in the refined German-engineered ink refill that promises a seamless, uninterrupted flow, ensuring each word or doodle glides onto the page with precision.

MAGNETIC CAP CLOSURE
SOLID ALUMINIUM BARREL DESIGN
SCHMIDT ROLLER BALL