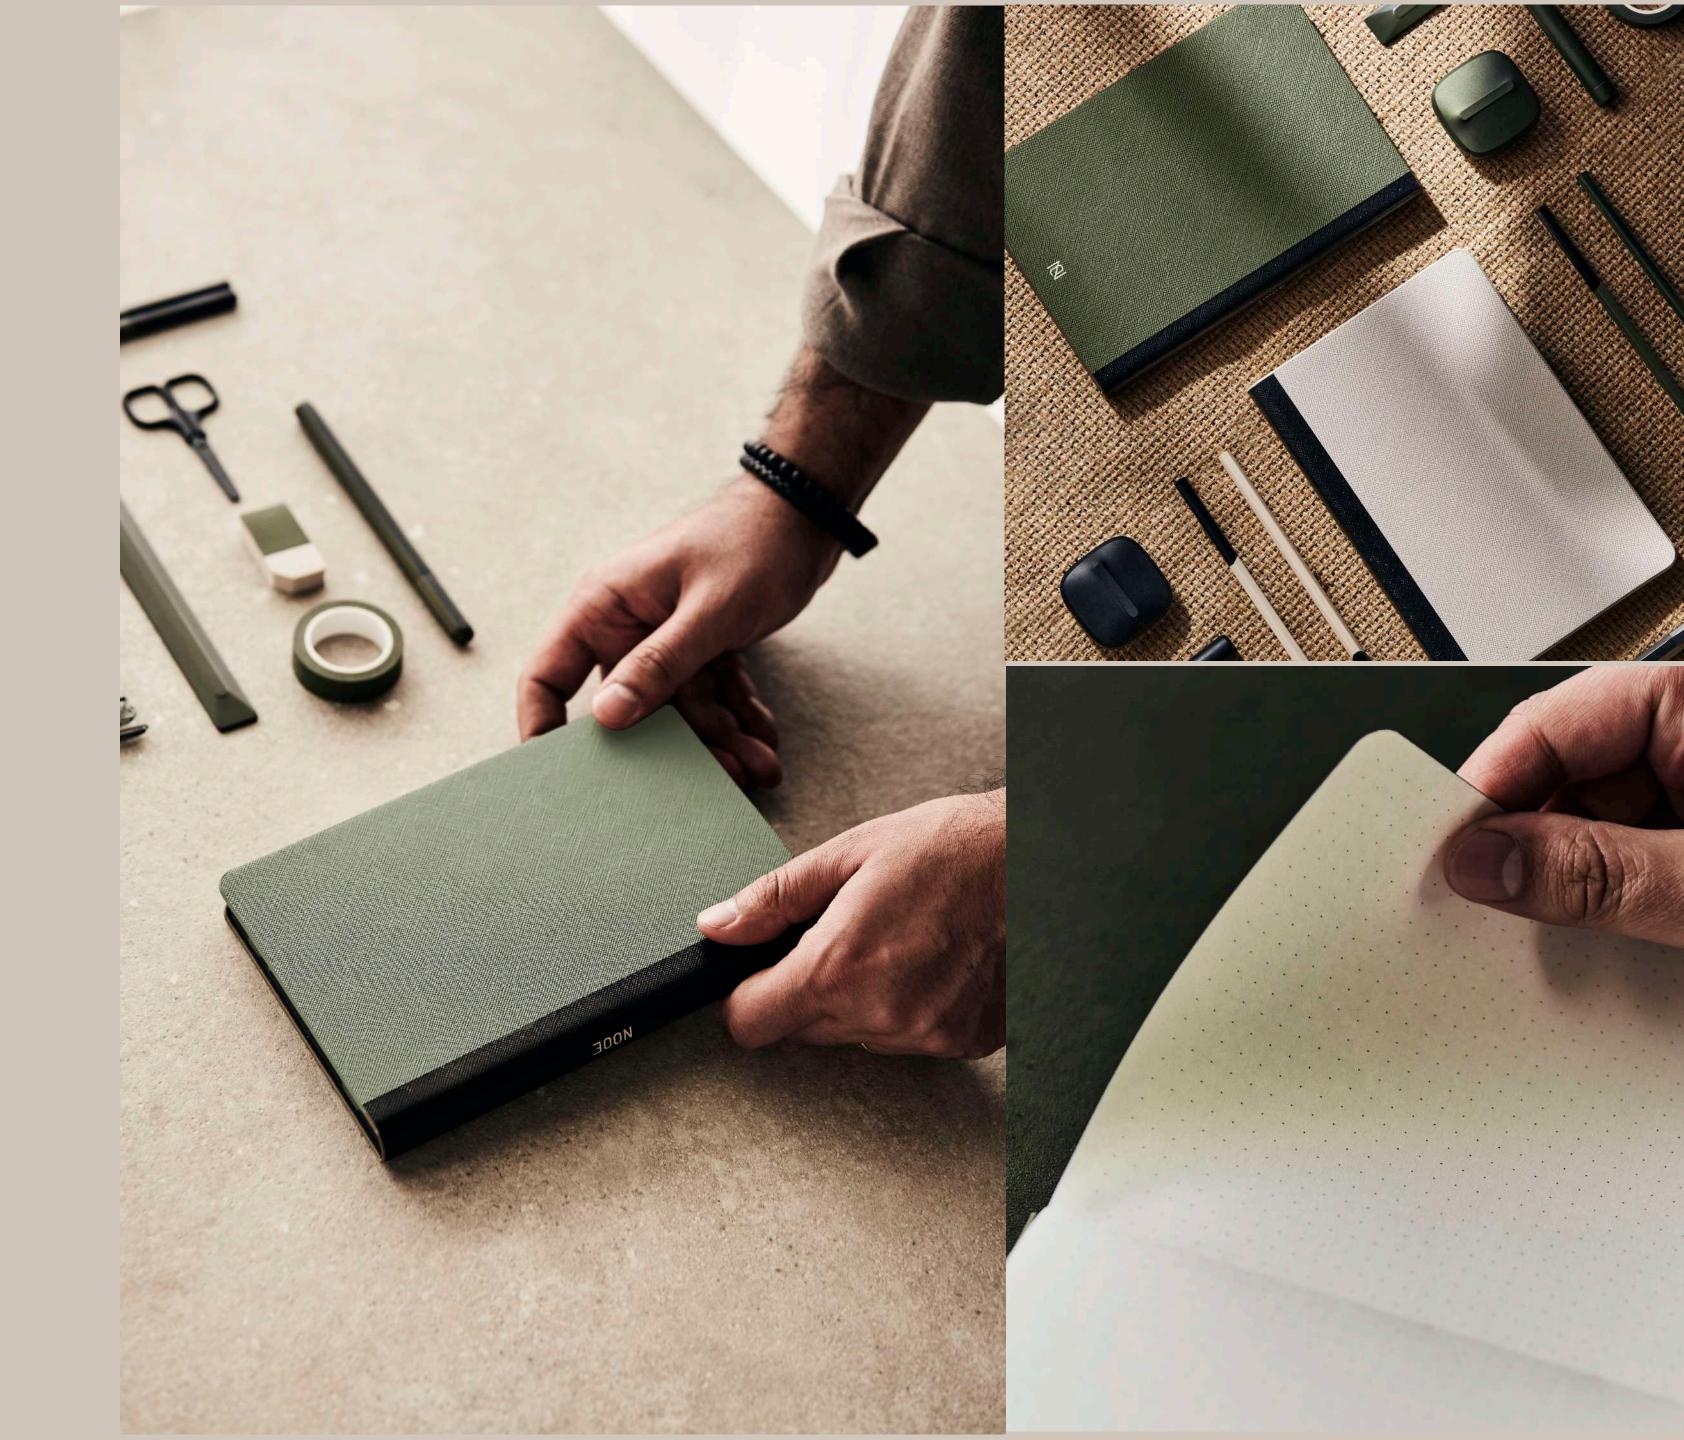

## 12 PRODUCT SYSTEM

Almost everything you need for your creative workflow. We have designed 12 stationary objects, all packed in custom stacking trays; with each product in its placeholder.

#### **BASE**

SLICKY NOTE
DIPPED PENCILS
DRAFT SCISSOR
MEASURING TAPE
LOGO PINS

AL RULER GEO ERASER WASHI TAPE GLUESTICK

FOREST GREEN

## MONOGRAPH JOURNAL

A beacon for those who appreciate the tactile feel of pen on paper. Meticulously crafted with premium materials, each leaf of the journal consists of natural white, 120 grams paper providing a sturdy, subtle texture that's gentle on the eyes and ideal for a spectrum of writing instruments.

CROSS GRAIN TEXTURED COVER
LUXE 120-GSM MUNKEN PAPER
PERFECT FLAT LAY