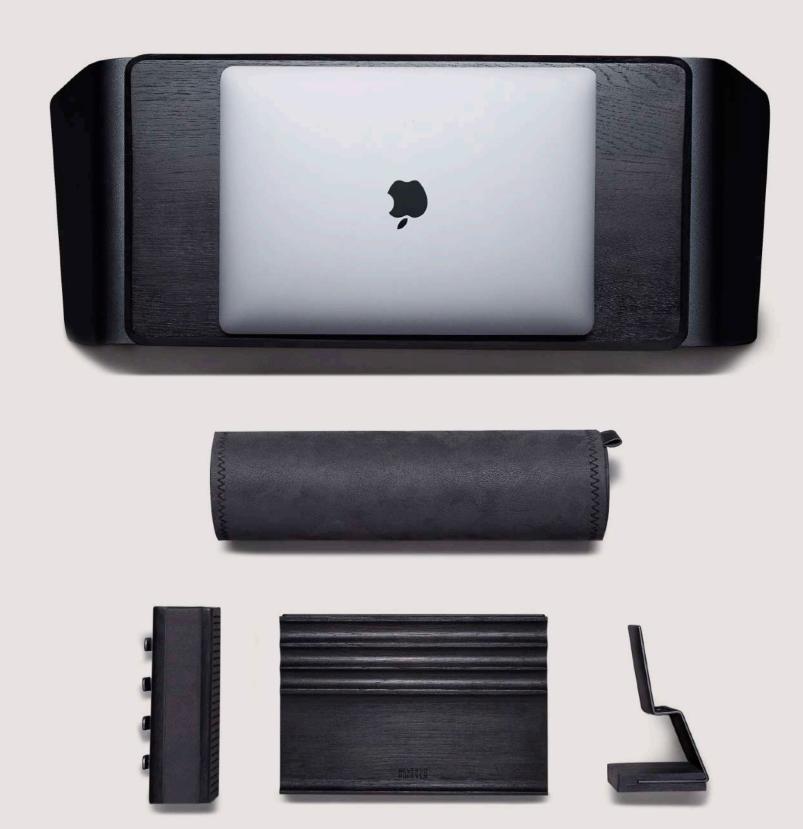

## CONFIG 01

Set of 5, featuring

Anywhere Laptop Stand,

Suede Desk Rug,

Hands-on Mobile Stand,

Exhibit Desk Organiser &

Wire Governor

reddot winner 2022