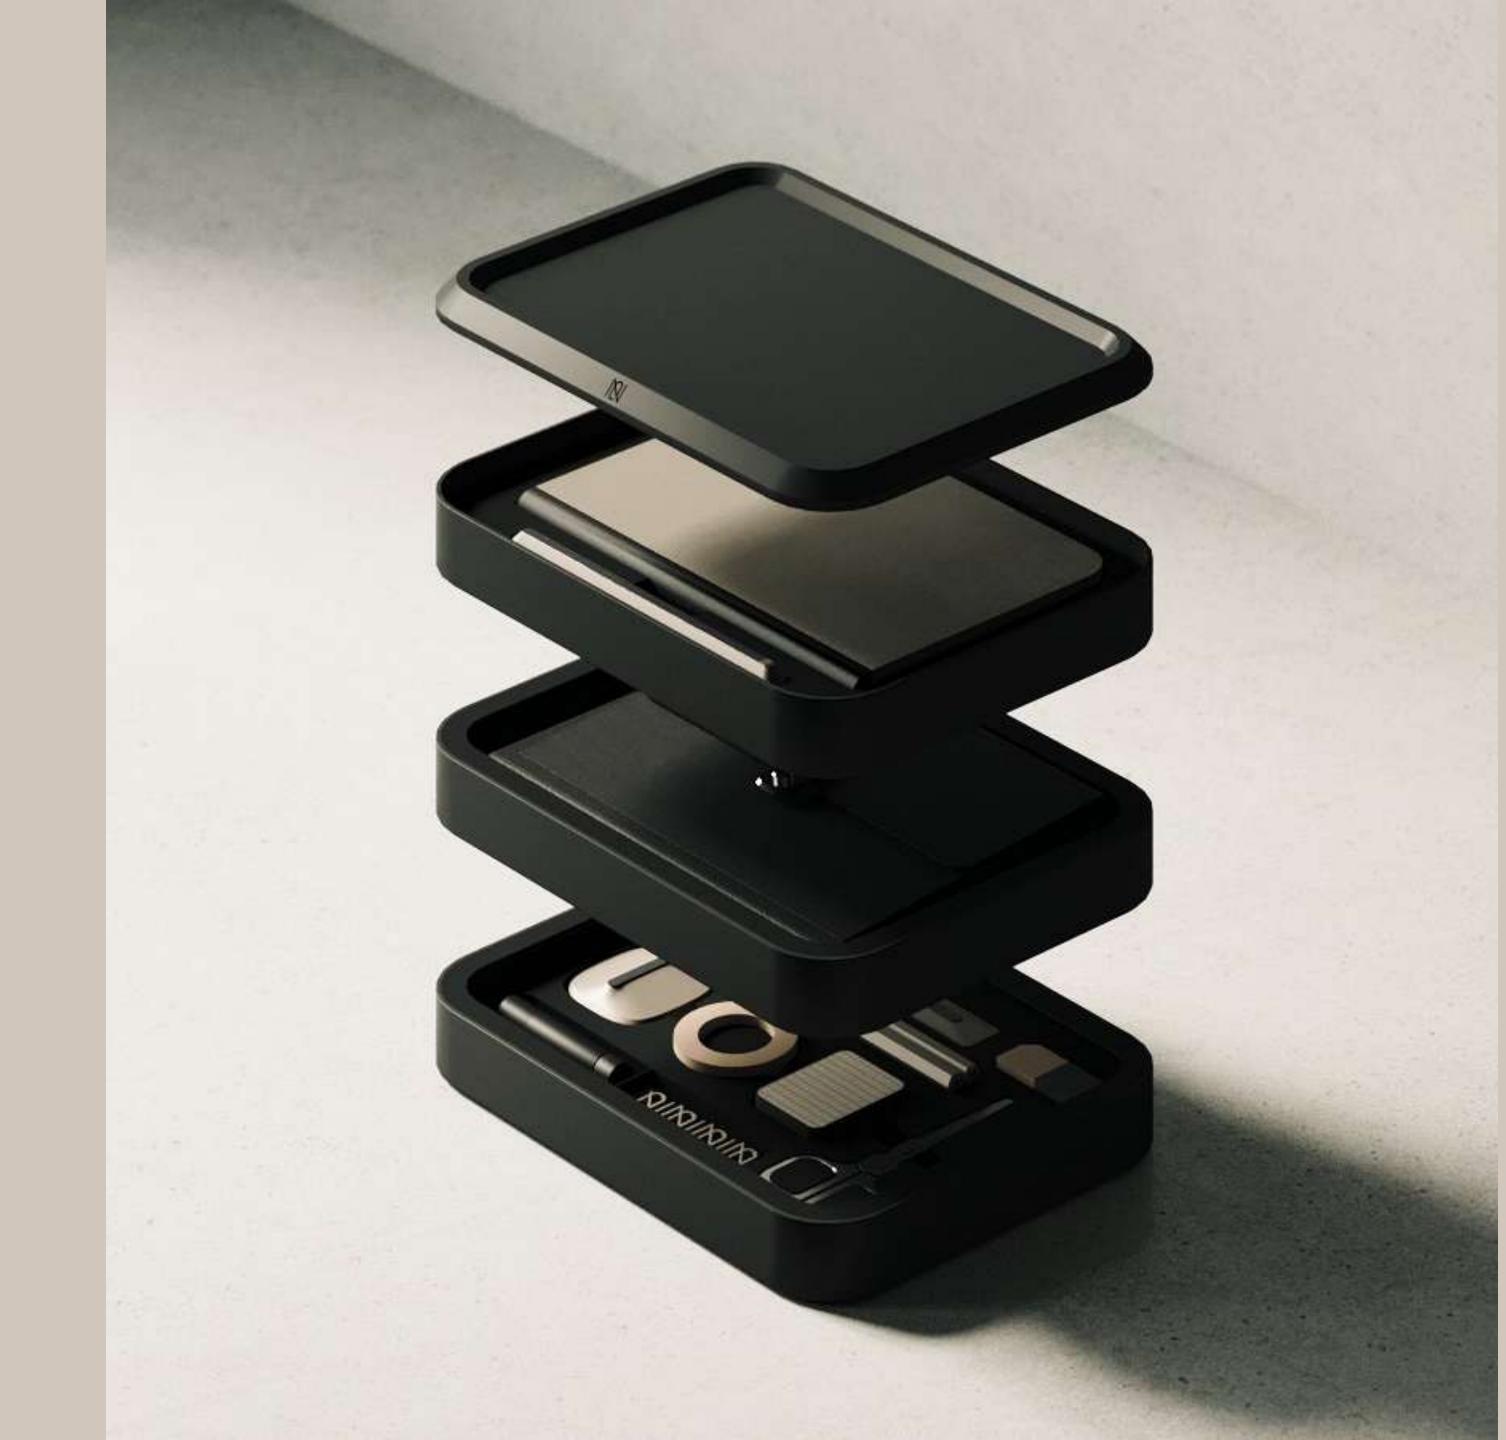

## STATIONERY REIMAGINED

Scandinavian emotive design, quality tactile materials and a bento box-inspired organisation case.

12 PRODUCT SYSTEM
3-LAYER STACKING
95% PLASTIC FREE

## 12 PRODUCT SYSTEM

Almost everything you need for your creative workflow. We have designed 12 stationary objects, all packed in custom stacking trays; with each product in its placeholder.

#### **BASE**

SLICKY NOTE
DIPPED PENCILS
DRAFT SCISSOR
MEASURING TAPE
LOGO PINS

AL RULER GEO ERASER WASHI TAPE GLUESTICK

FOREST GREEN